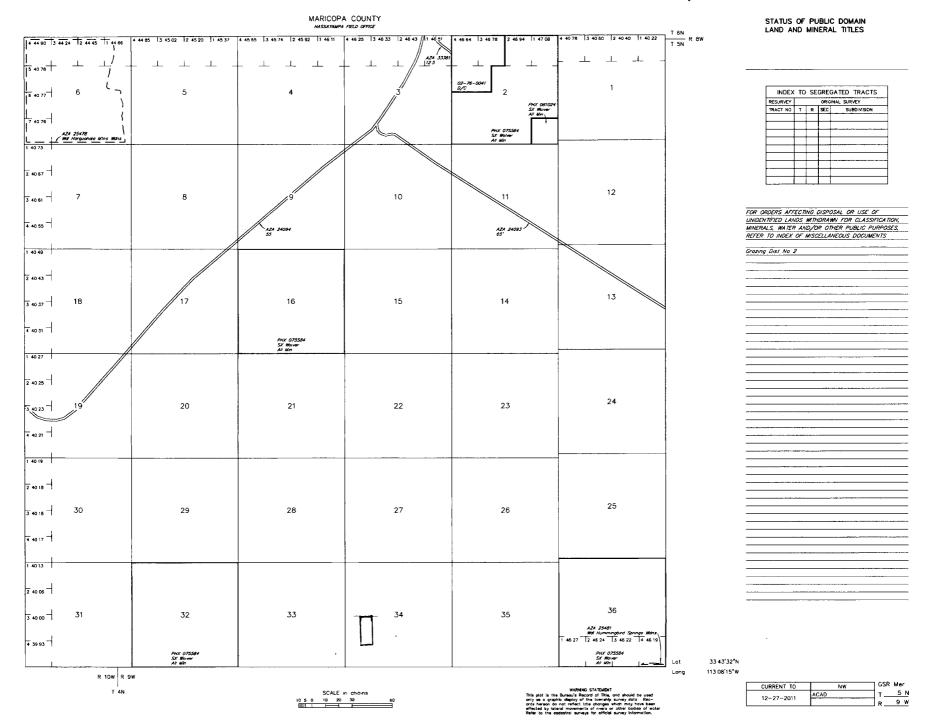

ANSFER INFORMATION, INC.

D

MC4396

- 1) Name of Claim; GOOD LUCK GLORY HOLE
- 2) Type if Claim, LODE
- 3) Location Monument is located in Section 34, Township 5N, Range 9W, Gila Salt River Meridian,
  Maricopa County, Arizona.
- 4) The types of corner and location monuments used are as follows: 4" X 4" Posts.



### BUREAU OF LAND MANAGEMENT

Input Parameters for Geographic Report with Land

System Id = CR

Admin State = AZ

Geo State =

Casetype Begins With

Case Disp Txt = AUTHORIZED, CANCELLED, EXPIRED, PENDING, REJECTED, RELINQUISHED, WITHDRAWN

Mer Twp Rng =

Section =

Mtrs = 14 0050N 0090W 034, 14 0050N 0090W 999

Commodity =

Commodity Txt =

Pending Org =

Pend Org Decode =

Total Rows Returned: (

#### TOWNSHIP 5 NORTH RANGE 9 WEST OF THE GILA AND SALT RIVER MERIDIAN, ARIZONA





Department of Land Transfer 942 Calle Amanecer Suite A San Clemente, CA 92673 SAMITA ANA CA 926

%2 SEF 2016 PM 1 L



BLM AZ STATE OFFICE

7016 SEP 15 P 2:25
PHOENIX, ARIZONA

Bureau of Land Management Arizona State Office One Central Avenue Suite 800 Phoenix, AZ 85004-4427

85004-442700

LandTransfer us.com P: 949:361.6618

Department of Land Transfer