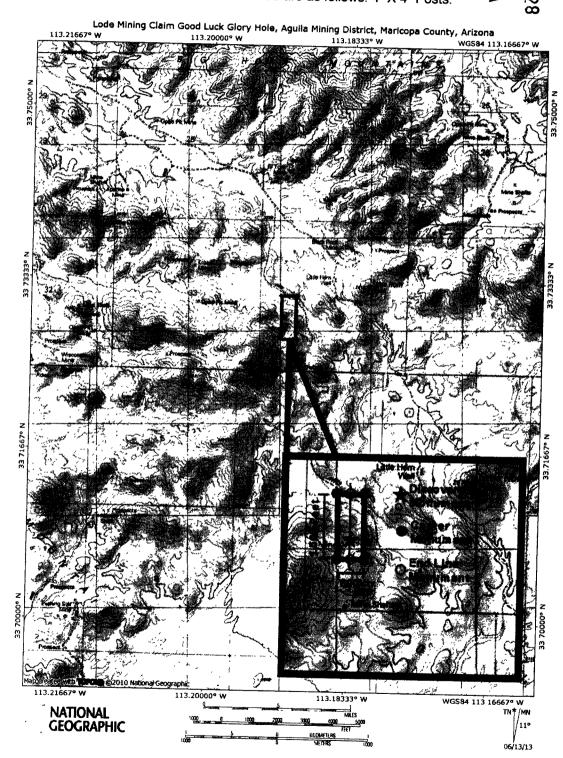

1,500 feet in length. This claim runs from the location monument on which this location notice is posted approximately 1,200 feet in a Northerly direction to the North end line and approximately 300 feet in a Southerly direction to the South end line.

DATED AND POSTED on the ground this 3<sup>rd</sup> day of September 2016. Locator of this lode mining claim is:

DEPARTMENT OF LAND TRANSFER INFORMATION, INC.

Steven L. Cyros, President

Authorized Officer for DEPARTMENT OF LAND TRANSFER INFORMATION, INC.

D

MC4396

- 1) Name of Claim; GOOD LUCK GLORY HOLE
- 2) Type if Claim, LODE
- 3) Location Monument is located in Section 34, Township 5N, Range 9W, Gila Salt River Meridian,
  Maricopa County, Arizona.
- 4) The types of corner and location monuments used are as follows: 4" X 4" Posts.



### BUREAU OF LAND MANAGEMENT

Input Parameters for Geographic Report with Land

System Id = CR

Admin State = AZ

Geo State =

Casetype Begins With

Case Disp Txt = AUTHORIZED, CANCELLED, EXPIRED, PENDING, REJECTED, RELINQUISHED, WITHDRAWN

Mer Twp Rng =

Section =

Mtrs = 14 0050N 0090W 034, 14 0050N 0090W 999

Commodity =

Commodity Txt =

Pending Org =

Pend Org Decode =

Total Rows Returned: (

#### TOWNSHIP 5 NORTH RANGE 9 WEST OF THE GILA AND SALT RIVER MERIDIAN, ARIZONA





Department of Land Transfer 942 Calle Amanecer Suite A San Clemente, CA 92673 SAMITA ANA CA 926

%2 SEF 2016 PM 1 L



BLM AZ STATE OFFICE

7016 SEP 15 P 2:25
PHOENIX, ARIZONA

Bureau of Land Management Arizona State Office One Central Avenue Suite 800 Phoenix, AZ 85004-4427

85004-442700

LandTransfer us.com